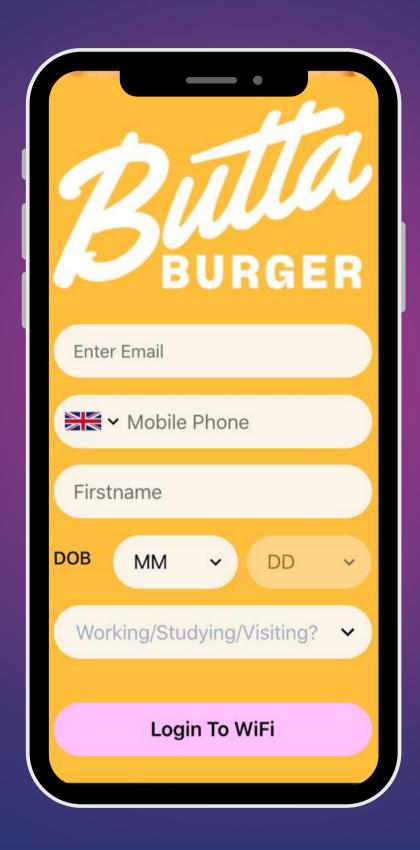

#### Stampede

"Stampede became a part of our recipe for success.

It has been an integral part of our marketing to retain customers."

**Graham Atkinson** - Director, Butta Burger

**GET STARTED** 